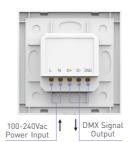

Wireless Signal: 2.4GHz

Wireless Signal: 2.4GHz

F4-5A CV Receiver

EX1S Dimming Touch Panel

100~240Vac

-30°C~55°C

5~24Vdc

Max Output Power: 60W/144W/288W(5V/12V/24V)

5~24Vdc

RF 2.4GHz, DMX512

3A × 4CH Max. 12A

5A × 4CH Max. 20A

100W/240W/480W(5V/12V/24V)

LTECH

119mm

F4-3A