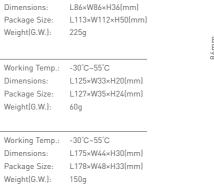

# Technical Specs

Input Voltage:

Output Signal:

Input Voltage:

Current Load:

Input Voltage:

Working Temp.:

F4-3A CV Receiver

Wireless Signal: 2.4GHz

Wireless Signal: 2.4GHz

F4-5A CV Receiver

EX1S Dimming Touch Panel

100~240Vac

-30°C~55°C

5~24Vdc

Max Output Power: 60W/144W/288W(5V/12V/24V)

5~24Vdc

RF 2.4GHz, DMX512

3A × 4CH Max. 12A

5A × 4CH Max. 20A

100W/240W/480W(5V/12V/24V)

LTECH

119mm

F4-3A

## Terminals:

Package Size:

Weight(G.W.):

Working Temp.: -30°C~55°C

Working Temp.: -30°C~55°C

150g

Weight(G.W.): 60g

Package Size:

Weight(G.W.):