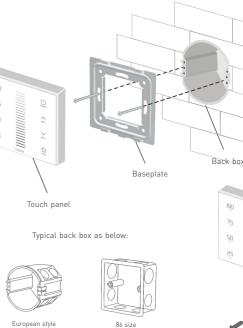

## Terminals:

Package Size:

Weight(G.W.):

Working Temp.: -30°C~55°C

Working Temp.: -30°C~55°C

150g

Weight(G.W.): 60g

Package Size: