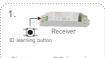

Touch the slider in 5s, the lamps stop flicking, match successfully.

4.

Method 2: When the touch panel is on and the wiring between the receiver and the lamps are correct.

Short press "ID learning button" on the receiver.