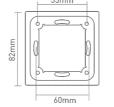

## Terminals:

Package Size:

Weight(G.W.):

Working Temp.: -30°C~55°C

Working Temp.: -30°C~55°C

150g

Weight(G.W.): 60g

Package Size: