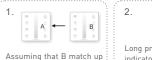

#### Match code:

Match/Clear Code between Touch Panels:

Long press  $\bigcirc$  on B, the indicator lights of all keys

Clear code:

\* A. .

Touch the slider on A in 5s when the indicator lights of B turn off, match successfully

LTECH

with A.

Clear code:

Long press the two keys ≥5 ☆ on the touch panel B simultaneously (about 3 seconds) until the indicator light flicker several times, deactivate the matching successfully