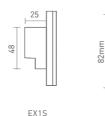

5~24Vdc

RF 2.4GHz, DMX512

3A × 4CH Max. 12A

5A × 4CH Max. 20A

100W/240W/480W(5V/12V/24V)

LTECH

119mm

F4-3A

170mm

F4-5A/F4-CC

\* When the touch panel is off, Long press 🖰 to turn on/off the buzzer When the touch panel is on ,Long press  $\overset{\text{\tiny{(1)}}}{\bigcirc}$  to match code.