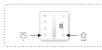

#### Match code:

Long press  $\bigcirc$  on the touch panel, the indicator light of all keys flicker.

Long press () on the remote the indicator light stop flicking, match successfully.

www.ltech-led.com

Update Time: 2016.06.27

र् → । 🗓 । ← 🛕

Long press the two keys ≥5 ☆on

the touch panel simultaneously

(about 3 second), if the indicator

light flicker 3 times, deactivate.