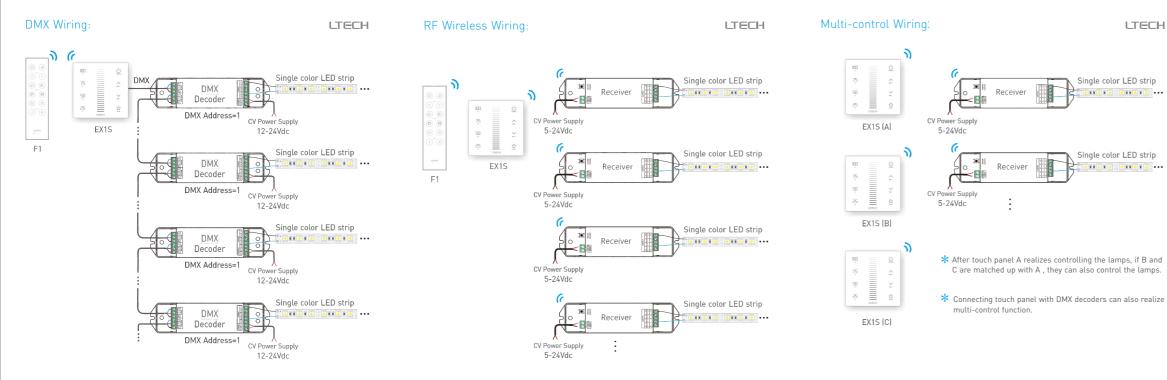

Wireless Signal: 2.4GHz

Wireless Signal: 2.4GHz

F4-5A CV Receiver

EX1S Dimming Touch Panel

100~240Vac

-30°C~55°C

5~24Vdc

Max Output Power: 60W/144W/288W(5V/12V/24V)

5~24Vdc

RF 2.4GHz, DMX512

3A × 4CH Max. 12A

5A × 4CH Max. 20A

100W/240W/480W(5V/12V/24V)

LTECH

119mm

F4-3A