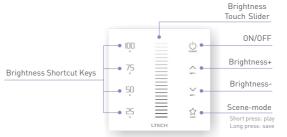

170mm

F4-5A/F4-CC

\* When the touch panel is off, Long press 🖰 to turn on/off the buzzer When the touch panel is on ,Long press  $\overset{\text{\tiny{(1)}}}{\bigcirc}$  to match code.

#### Match code:

Method 1: When the touch panel is on and the wiring between the receiver and the lamps are correct.

Power on the receiver, and

complete step 2 within 10s.

Long press () on the touch panel, the lamps flicker.

Touch the slider in 5s, the lamps stop flicking, match successfully.

4.

Method 2: When the touch panel is on and the wiring between the receiver and the lamps are correct.

Short press "ID learning button" on the receiver.

#### Match code:

Match/Clear Code between Touch Panels:

Long press  $\bigcirc$  on B, the indicator lights of all keys

Clear code:

\* A. .

Touch the slider on A in 5s when the indicator lights of B turn off, match successfully

#### Match code:

Long press  $\bigcirc$  on the touch panel, the indicator light of all keys flicker.

Long press () on the remote the indicator light stop flicking, match successfully.

www.ltech-led.com

Update Time: 2016.06.27