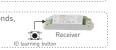

#### Match/Clear Code between Touch Panel & Receiver LTECH

Receiver

#### Match code:

Method 1: When the touch panel is on and the wiring between the receiver and the lamps are correct.

Power on the receiver, and

complete step 2 within 10s.

Long press () on the touch panel, the lamps flicker.

Touch the slider in 5s, the lamps stop flicking, match successfully.

4.

Method 2: When the touch panel is on and the wiring between the receiver and the lamps are correct.

Short press "ID learning button" on the receiver.