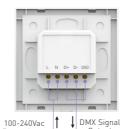

# Technical Specs

Input Voltage:

Output Signal:

Input Voltage:

Current Load:

Input Voltage:

Working Temp.:

F4-3A CV Receiver

Wireless Signal: 2.4GHz

Wireless Signal: 2.4GHz

F4-5A CV Receiver

EX1S Dimming Touch Panel

100~240Vac

-30°C~55°C

5~24Vdc

Max Output Power: 60W/144W/288W(5V/12V/24V)

5~24Vdc

RF 2.4GHz, DMX512

3A × 4CH Max. 12A

5A × 4CH Max. 20A

100W/240W/480W(5V/12V/24V)

LTECH

119mm

F4-3A