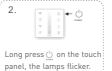

#### Match code:

Method 1: When the touch panel is on and the wiring between the receiver and the lamps are correct.

Power on the receiver, and

complete step 2 within 10s.

Long press () on the touch panel, the lamps flicker.