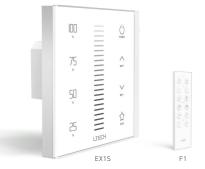

# **EXIS** Touch Panel (Dimming)

Manual www.ltech-led.com

170mm

F4-5A/F4-CC

\* When the touch panel is off, Long press 🖰 to turn on/off the buzzer When the touch panel is on ,Long press  $\overset{\text{\tiny{(1)}}}{\bigcirc}$  to match code.