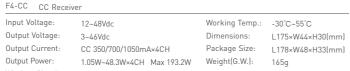

# Technical Specs

Input Voltage:

Output Signal:

Input Voltage:

Current Load:

Input Voltage:

Working Temp.:

F4-3A CV Receiver

## Terminals:

Package Size:

Weight(G.W.):

Working Temp.: -30°C~55°C

Working Temp.: -30°C~55°C

150g

Weight(G.W.): 60g

Package Size:

Weight(G.W.):