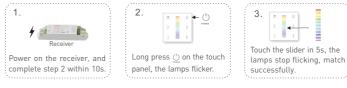

#### Match code:

Method 1 : When the touch panel is on and the wiring between the receiver and the lamps are correct.

Method 2 : When the touch panel is on and the wiring between the receiver and the lamps are correct.