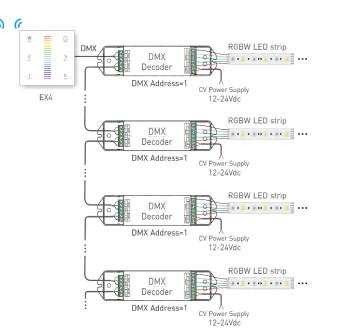

rranty) (Second Land

### LTECH

L86×W86×H36(mm)

L113×W112×H50(mm)

L125×W33×H20(mm)

L175×W44×H30(mm)

225g

Package Size: L127×W35×H24(mm)

Working Temp.: -30°C~55°C

Working Temp.: -30°C~55°C

Weight(G.W.): 60g

Weight(G.W.): 150g

Weight(G.W.): 165g

Dimensions:

Package Size:

Dimensions:

Dimensions:

Dimensions:

Package Size:

Weight(G.W.):

### Product Size:



F4-3A



L178×W48×H33(mm) 125mm Working Temp.: -30°C~55°C L175×W44×H30(mm) Package Size: L178×W48×H33(mm) 119mm



LTECH

## Key Functions:



### Installation Instruction:

LTECH



 $\star$  When the touch panel is off, Long press  $\bigcup_{n=1}^{i}$  to turn on/off the buzzer When the touch panel is on ,Long press  $\bigcirc$  to match code.

## Terminals:





00

17004

\_\_\_\_\_

F4

## RF Wireless Wiring:

LTECH







## Match/Clear Code between Touch Panel & Receiver

LTECH

#### Match code:

Method 1 : When the touch panel is on and the wiring between the receiver and the lamps are correct.



Method 2 : When the touch panel is on and the wiring between the receiver and the lamps are correct.



#### Clear code:

Method 1: Power on and off the receiver continuously for 5 times, If the buzzer long beep and lamps flicker twice, deactivate the matching successfully



Method 2: Long press "ID learning button" on receiver for 5 seconds, If the lamps flicker twice, deactivate the matching Receiver successfully. ID learning button

## Match/Clear Code between Touch Panels:

### LTECH

#### Match code:



#### Clear code:



Long press the two keys 📙 🛛 on the touch panel B simultaneously (about 3 secon