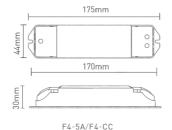

### LTECH

L86×W86×H36(mm)

L113×W112×H50(mm)

L125×W33×H20(mm)

L175×W44×H30(mm)

225g

Package Size: L127×W35×H24(mm)

Working Temp.: -30°C~55°C

### Product Size:

F4-3A

L178×W48×H33(mm) 125mm Working Temp.: -30°C~55°C L175×W44×H30(mm) Package Size: L178×W48×H33(mm) 119mm

LTECH