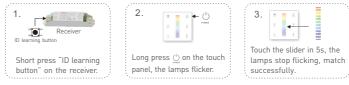

#### Match code:

Method 1 : When the touch panel is on and the wiring between the receiver and the lamps are correct.

Method 2 : When the touch panel is on and the wiring between the receiver and the lamps are correct.

#### Clear code:

Method 1: Power on and off the receiver continuously for 5 times, If the buzzer long beep and lamps flicker twice, deactivate the matching successfully

Method 2: Long press "ID learning button" on receiver for 5 seconds, If the lamps flicker twice, deactivate the matching Receiver successfully. ID learning button