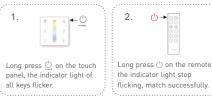

the lamps are correct.



Method 2 : When the touch panel is on and the wiring between the receiver and the lamps are correct.



#### Clear code:

Method 1: Power on and off the receiver continuously for 5 times, If the buzzer long beep and lamps flicker twice, deactivate the matching successfully



Method 2: Long press "ID learning button" on receiver for 5 seconds, If the lamps flicker twice, deactivate the matching Receiver successfully. ID learning button

## Match/Clear Code between Touch Panels:

### LTECH

#### Match code:



#### Clear code:



Long press the two keys 📙 🛛 on the touch panel B simultaneously (about 3 seconds) until the indicator light flicker several times, deactivate the matching successfully

## Match/Clear Code between Touch Panel & Remote:

#### Match code:



#### Clear code:



www.ltech-led.com

Update Time: 2016.08.05