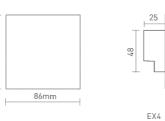

### LTECH

L86×W86×H36(mm)

L113×W112×H50(mm)

L125×W33×H20(mm)

L175×W44×H30(mm)

225g

Package Size: L127×W35×H24(mm)

Working Temp.: -30°C~55°C

### Product Size:

F4-3A

L178×W48×H33(mm) 125mm Working Temp.: -30°C~55°C L175×W44×H30(mm) Package Size: L178×W48×H33(mm) 119mm

LTECH