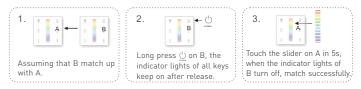

## Match/Clear Code between Touch Panel & Receiver

LTECH

#### Match code:

Method 1 : When the touch panel is on and the wiring between the receiver and the lamps are correct.

Method 2 : When the touch panel is on and the wiring between the receiver and the lamps are correct.