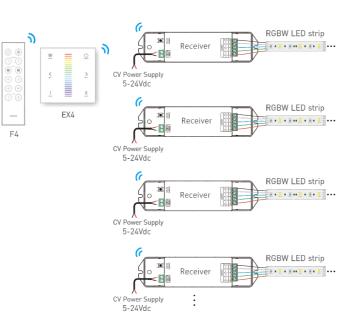

anty) (Second Land

### LTECH

L86×W86×H36(mm)

L113×W112×H50(mm)

L125×W33×H20(mm)

L175×W44×H30(mm)

225g

Package Size: L127×W35×H24(mm)

Working Temp.: -30°C~55°C

Working Temp.: -30°C~55°C

Weight(G.W.): 60g

Weight(G.W.): 150g

Weight(G.W.): 165g

Dimensions:

Package Size:

Dimensions:

Dimensions:

Dimensions:

Package Size:

Weight(G.W.):

### Product Size:



F4-3A



L178×W48×H33(mm) 125mm Working Temp.: -30°C~55°C L175×W44×H30(mm) Package Size: L178×W48×H33(mm) 119mm



LTECH

## Key Functions:



### Installation Instruction:

LTECH



 $\star$  When the touch panel is off, Long press  $\bigcup_{n=1}^{i}$  to turn on/off the buzzer When the touch panel is on ,Long press  $\bigcirc$  to match code.

## Terminals:





00

17004

\_\_\_\_\_

F4

## RF Wireless Wiring:

LTECH







## Match/Clear Code between Touch Panel & Receiver

LTECH

#### Match code:

Method 1 : When the touch panel is on and the wiring between the receiver and the lamps are correct.



Method 2 : When the touch panel is on and the wiring between the receiver and the lamps are correct.



#### Clear code:

Method 1: Power on and off the receiver continuously for 5 times, If the buzzer long beep and lamps flicker twice, deactivate the matching successfully



Method 2: Long press "ID learning button" on receiver for 5 seconds, If the lamps flicker twice, deactivate the matching Receiver successfully. ID learning button

## Match/Clear Code between Touch Panels:

### LTECH

#### Match code:



#### Clear code:



Long press the two keys 📙 🛛 on the touch panel B simultaneously (about 3 seconds