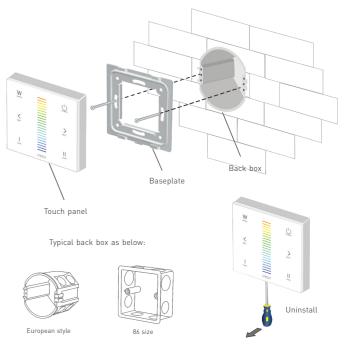

### Installation Instruction:

LTECH

 $\star$  When the touch panel is off, Long press  $\bigcup_{n=1}^{i}$  to turn on/off the buzzer When the touch panel is on ,Long press  $\bigcirc$  to match code.