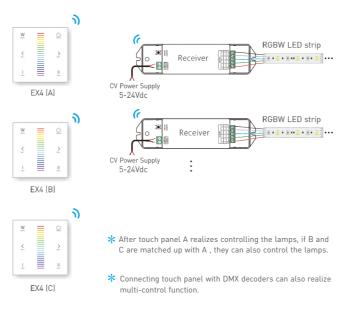

## Match/Clear Code between Touch Panels:

#### Match code:

#### Clear code:

Long press the two keys 📙 🛛 on the touch panel B simultaneously (about 3 seconds) until the indicator light flicker several times, deactivate the matching successfully