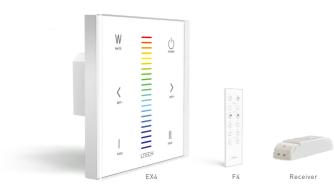

EX4 Touch Panel (RGBW)

Wireless Signal: 2.4GHz

Note: Receiver is sold separately.

F4-CC CC Receiver

EX4 RGBW Touch Panel

100~240Vac

-30°C~55°C

5~24Vdc

Max Output Power: 60W/144W/288W(5V/12V/24V)