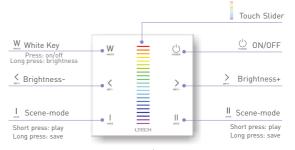

## Key Functions:

### Installation Instruction:

LTECH

 $\star$  When the touch panel is off, Long press  $\bigcup_{n=1}^{i}$  to turn on/off the buzzer When the touch panel is on ,Long press  $\bigcirc$  to match code.