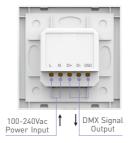

50/700/1050mA×4CH

1.05W~48.3W×4CH Max 193.2W

FC CE PROHS (warranty) (Second Land

### LTECH

L86×W86×H36(mm)

L113×W112×H50(mm)

L125×W33×H20(mm)

L175×W44×H30(mm)

225g

Package Size: L127×W35×H24(mm)

Working Temp.: -30°C~55°C

Working Temp.: -30°C~55°C

Weight(G.W.): 60g

Weight(G.W.): 150g

Weight(G.W.): 165g

Dimensions:

Package Size:

Dimensions:

Dimensions:

Dimensions:

Package Size:

Weight(G.W.):

### Product Size:



F4-3A



L178×W48×H33(mm) 125mm Working Temp.: -30°C~55°C L175×W44×H30(mm) Package Size: L178×W48×H33(mm) 119mm



LTECH

## Key Functions:



### Installation Instruction:

LTECH



 $\star$  When the touch panel is off, Long press  $\bigcup_{n=1}^{i}$  to turn on/off the buzzer When the touch panel is on ,Long press  $\bigcirc$  to match code.

## Terminals:





00

17004

\_\_\_\_\_

F4

## RF Wireless Wiring:

LTECH







## Match/Clear Code between Touch Panel & Receiver

LTECH

#### Match code:

Method 1 : When the touch panel is on and the wiring between the receiver and the lamps are correct.



Method 2 : When the touch panel is on and the wiring between the receiver and the lamps are correct.



#### Clear code:

Method 1: Power on and off the receiver continuously for 5 times, If the buzzer long beep and lamps flicker twice, deactivate the matching successfully



Method 2: Long press "ID learning button" on receiver for 5 seconds, If the lamps flicker twice, deactivate the matching Receiver successfully. ID learning button

## Match/Clear Code between Touch Panels:

### LTECH

#### Match code:



#### Clear code:



Long press the t