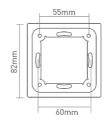

### LTECH

L86×W86×H36(mm)

L113×W112×H50(mm)

L125×W33×H20(mm)

L175×W44×H30(mm)

225g

Package Size: L127×W35×H24(mm)

Working Temp.: -30°C~55°C