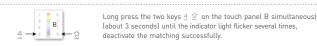

### Match code:

Long press on the touch panel, the indicator light o 4 zone keys flicker.

the touch panel simultaneously (about 3 second), if the indicator light flicker 3 times, deactivate

4-1111-

www.ltech-led.com