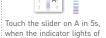

# Clear code:

Long press All "ON""OFF" key on the remote simultaneously the indicator light stop flicking

Match/Clear Code between Touch Panels:

Assuming that B match up

indicator lights of 4 zone

B turn off, match successfull