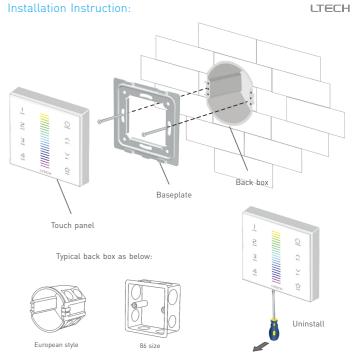

: | 100W/240W/480W(5V/12V/24V) | Package Size:  | L178×W48×H33(mm)  |
| Wireless Signal:  | 2.4GHz                     | Weight(G.W.):  | 150g              |
| F4-CC CC Receiv   | er                         |                |                   |
| Input Voltage:    | 12~48Vdc                   | Working Temp.: | -30°C~55°C        |
| Output Valtage.   | 0 ////                     | D: :           | 1475 1477 1100( ) |

CC 350/700/1050mA×4CH

2.4GHz

Note: Receiver is sold separately.

Wireless Signal:

1.05W~48.3W×4CH Max 193.2W











119mm

F4-3A

EX1

Product Size:



LTECH

170mm

F4-5A/F4-CC



\* When the touch panel is off, Long press  $\bigcirc$  to turn on/off the buzzer When the touch panel is on "Long press  $\overset{\smile}{\bigcirc}$  to match code.

LTECH

Terminals:





L175×W44×H30(mm)

Package Size: L178×W48×H33(mm)

Weight(G.W.): 165q



### Multi-control Wiring: LTECH



EX7 [C]

- \* After touch panel A realizes controlling the lamps, if B and C are matched up with A, they can also control the lamps.
- \* Connecting touch panel with DMX decoders can also realize multi-control function.

# Match/Clear Code between Touch Panel & Receiver

#### Match code:

Method 1: When the touch panel is on and the wiring between the receiver and the lamps are correct.



Power on the receiver, and

panel, the lamps flicker.

**→** 

Touch the matching zone kev: on the touch panel, the lamps stop flicking, match successfully

Method 2: When the touch panel is on and the wiring between the receiver and the lamps are correct.

Long press () on the touch



Short pres