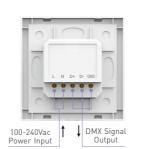

LTECH

Terminals:

L175×W44×H30(mm)

Package Size: L178×W48×H33(mm)

Weight(G.W.): 165q