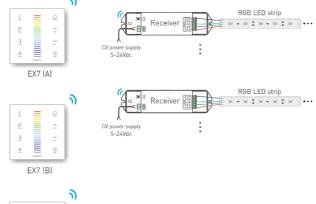

### Multi-control Wiring: LTECH

EX7 [C]

- \* After touch panel A realizes controlling the lamps, if B and C are matched up with A, they can also control the lamps.
- \* Connecting touch panel with DMX decoders can also realize multi-control function.