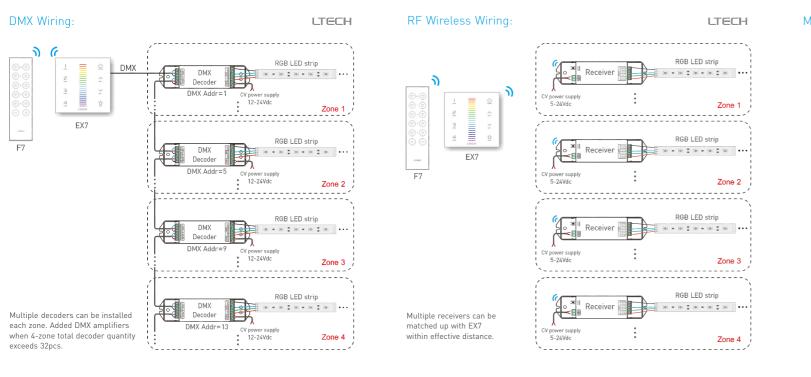

Wireless Signal:  | 2.4GHz                     | Weight(G.W.):  | 150g              |
| F4-CC CC Receiv   | er                         |                |                   |
| Input Voltage:    | 12~48Vdc                   | Working Temp.: | -30°C~55°C        |
| Output Valtage.   | 0 ////                     | D: :           | 1475 1477 1100( ) |

CC 350/700/1050mA×4CH

2.4GHz

Note: Receiver is sold separately.

Wireless Signal:

1.05W~48.3W×4CH Max 193.2W











119mm

F4-3A

EX1

Product Size:



LTECH

170mm

F4-5A/F4-CC



\* When the touch panel is off, Long press  $\bigcirc$  to turn on/off the buzzer When the touch panel is on "Long press  $\overset{\smile}{\bigcirc}$  to match code.

LTECH

Terminals:





L175×W44×H30(mm)

Package Size: L178×W48×H33(mm)

Weight(G.W.): 165q



### Multi-control Wiring: LTECH



EX7 [C]

- \* After touch panel A realizes controlling the lamps, if B and C are matched up with A, they can also control the lamps.
- \* Connecting touch panel with DMX decoders can also realize multi-control function.

# Match/Clear Code between Touch Panel & Receiver

#### Match code:

Method 1: When the touch panel is on and the wiring between the receiver and the lamps are correct.



Power on the receiver, and

panel, the lamps flicker.

**→** 

Touch the matching zone kev: on the touch panel, the lamps stop flicking, match successfully

Method 2: When the touch panel is on and the wiring between the receiver and the lamps are correct.

Long press () on the touch



Short press "ID learning button" on the receiver.

Long press  $\bigcirc$  on the