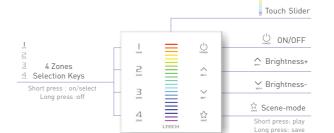

Product Size:

LTECH

170mm

F4-5A/F4-CC

\* When the touch panel is off, Long press  $\bigcirc$  to turn on/off the buzzer When the touch panel is on "Long press  $\overset{\smile}{\bigcirc}$  to match code.