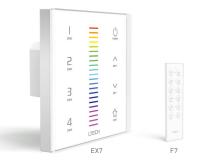

# **EX7** Touch Panel (RGB)

Manual www.ltech-led.com

# Match/Clear Code between Touch Panel & Remote:

### Match code:

Long press on the touch panel, the indicator light o 4 zone keys flicker.

the touch panel simultaneously (about 3 second), if the indicator light flicker 3 times, deactivate

4-1111-

www.ltech-led.com