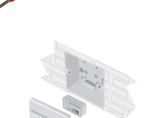

## LT-424-SC

### DALI Scene Push Switch

- PC plastic shell.
- Small size, easy installation.
- No external power supply, simply connected to the DALI bus.
- · Low voltage operation, safe and reliable.
- Applicable to home, office, hotel, supermarket etc.
- Ordinary reset switch can achieve DALI intelligent control.



#### **Main Characteristics**

- Interface Protocol: DALI (IEC62386)
- Power Supply: DALI Bus
- Current: ≤8mA (static)
- Working Temperature: -30℃~55℃

• Scene Mode: 0-15

- Dimensions: L48×W28×H14(mm)
- Package Size: L50×W40×H30(mm)
- Weight(G.W.): 32g



#### Hide this product in the switch box

#### Dimensions





# Installation Instruction





Uninsta

#### Set scene address via dip switch:



Address value=the total value of (1-4), to get the place value when in "on" position, otherwise will be 0.



1



usn Switch





## Scene Switch Type сом DALI Push Switch IN4 IN3 IN2 Reset switch Digital touch switch Doorbell switch IN1 DA DA DALI Bus LN DALI-PS-MINI DALI Bus Power Supply RoHS Push Switch 100-240V AC -LT-424-SC DALI BUS Reset Switch DALI Dimming Driver DALI Dimming Driver DALI Dimming Driver DALI Dimming Driver

ITECH

Installation: 1. Disconnect the power supply of all devices on the DALI bus before installing.

- 2. Connect according to the above wiring diagram. DALI bus does not distinguish plus-minus polarity. Meanwhile c