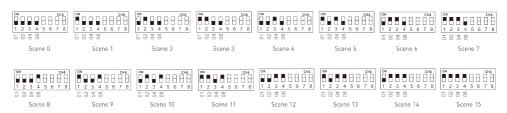

#### Set scene address via dip switch:

Address value=the total value of (1-4), to get the place value when in "on" position, otherwise will be 0.

1

usn Switch

#### **Main Characteristics**

- Interface Protocol: DALI (IEC62386)
- Power Supply: DALI Bus
- Current: ≤8mA (static)
- Working Temperature: -30℃~55℃

• Scene Mode: 0-15

- Dimensions: L48×W28×H14(mm)
- Package Size: L50×W40×H30(mm)
- Weight(G.W.): 32g