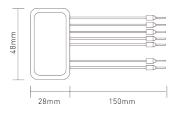

#### **Main Characteristics**

- Interface Protocol: DALI (IEC62386)
- Power Supply: DALI Bus
- Current: ≤8mA (static)
- Working Temperature: -30℃~55℃

• Scene Mode: 0-15

- Dimensions: L48×W28×H14(mm)
- Package Size: L50×W40×H30(mm)
- Weight(G.W.): 32g

#### Dimensions