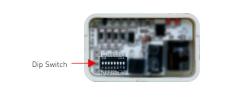

#### Set scene address via dip switch:

Address value=the total value of (1-4), to get the place value when in "on" position, otherwise will be 0.

1

usn Switch

ITECH

Installation: 1. Disconnect the power supply of all devices on the DALI bus before installing.

- 2. Connect according to the above wiring diagram. DALI bus does not distinguish plus-minus polarity. Meanwhile connected to the reset switch.
- 3. Open the shell, set up the address.